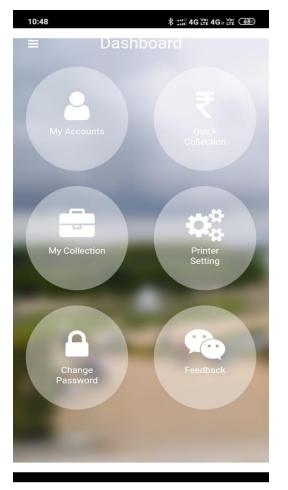

- My Account
- Quick Collection
- My Collection
- Change Password
- Feedback
- Logout

#### Dashboard

Below screen is showing agent detail with his image option

#### Menu

Below screen is showing agent detail with his image option