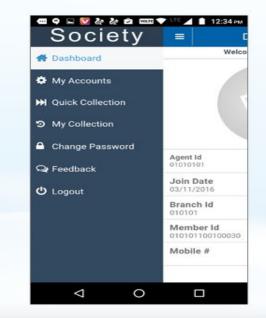

- My Account
- Quick Collection
- My Collection
- Change Password
- Feedback
- Logout

#### Dashboard

Below screen is showing agent detail with his image option

#### Menu

Below screen is showing agent detail with his image option