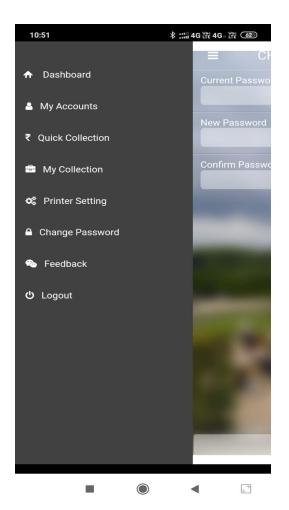

|              |
| <b>050901220600948</b><br>Mrs. GUDDI<br>RD<br>☆ 15/12/2018       |           |                                               |              |
| 050901220100900<br>Mrs. KAMLESH<br>FD<br>ᢡ 09/10/2018            |           |                                               |              |
| 050901220600853<br>Mr. JATIN KUMAR<br>RD<br>☆ 24/08/2018         |           |                                               |              |
| 050901220100851<br>Mr a Iay kumar                                |           |                                               |              |
|                                                                  |           |                                               |              |



#### Related options:-



#### Printer Configuration:-



# Testimonials

Please visit on these links to see our testimonials:

https://www.youtube.com/watch?v=8X8BtSvgd3E https://www.youtube.com/watch?v=li1bLHjHNC0 https://www.youtube.com/watch?v=KM9RVg9fUzI https://www.youtube.com/watch?v=CTArRbFATxg

# Q&A and next step

Let us know if you hve any question, and how we can proceed further.

# Contact detail

www.snssystem.com www.snssystem.us www.cloud-workflow-consultants.us www.agileappsdevelopers.com

Email: <u>pawan.dubey@snssystem.com</u> Phone: 93030-22666



# THANK YOU