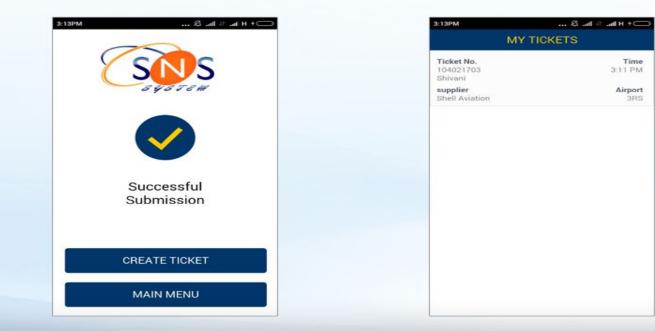

#### TICKET SUBMISSION

Call Us : (+1) 214-494-0908, 214-949-1205 Email ID : info@snssystem.com Website : www.snssystem.com

#### TICKETS