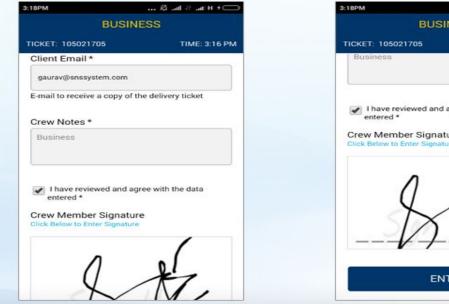

#### **BUSINESS**

| 18PM                | → H hr. \$ hr. \$ |  |
|---------------------|-------------------|--|
| BUSINESS            |                   |  |
| TICKET: 105021705   | TIME: 3:16 PM     |  |
| Gaurav Palway *     |                   |  |
| Gaurav              |                   |  |
| Supplier *          |                   |  |
| Shell Aviation      | ×                 |  |
| Airport *<br>3RS    |                   |  |
| Aircraft Operator * |                   |  |
| Shivani 123456789   |                   |  |
| Flight Type *       |                   |  |
| Flight 1            |                   |  |

| 18PM              |               |
|-------------------|---------------|
| BUS               | INESS         |
| TICKET: 105021705 | TIME: 3:16 PM |
| Registration # *  |               |
| 123456789         |               |
| Card Type *       |               |
| Visa              | •             |
| Card Number *     |               |
| 95835568556       |               |
|                   |               |
| Fuel Type *       |               |
|                   |               |

| 3:18PM                      |               |
|-----------------------------|---------------|
| BUS                         | INESS         |
| TICKET: 105021705           | TIME: 3:16 PI |
| Meter Reading Start         | *             |
| 0                           |               |
| Meter Reading Stop          | *             |
| 100                         |               |
| Volume *<br>100.00 Liters   |               |
| Next Destination *          |               |
| USA                         |               |
| For international flights t | ax purposes   |
| Client Empil *              |               |

#### **BUSINESS**

... Ø .at I h. ...