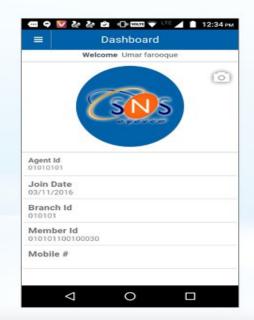

flights t | ax purposes   |
| Client Empil *              |               |



#### **BUSINESS**





... Ø .at I h. ...





# **MOBILE APP FOR BANKING**

#### Society Mobile App Architecture

A login form is an essential component of mobile applications. You need to fill in proper Login information (username and password) and tap Login. Once you fill the data and click submit, it send a request to OFBiz backend server and authorize by using OFBiz party module.

- My Account
- Quick Collection
- My Collection
- Change Password
- Feedback
- Logout





#### Login

A login form is an essential component of mobile applications. You need to fill in proper Login information (username and password) and tap Login.





#### Dashboard

Below screen is showing agent detail with his image option





#### Menu

Below screen is showing agent detail with his image option





#### **My Account**

It is displaying all introduced account through that option they can receive collection after just click on that particular row.

- Agent can check all the plan details.
- Plan like Recurring Investment Deposit(RID), General Investment Deposit(GID), Daily Deposit(DD) and Amanah Saving Deposit(Saving)
- Agent can be renew all type of account..
- He can see the introduced account detail separately.

|                                                    | My Accounts             |
|----------------------------------------------------|-------------------------|
| All                                                |                         |
| 0101012001<br>Mr. ABDULLA<br>Saving<br>12/01/2013  | H