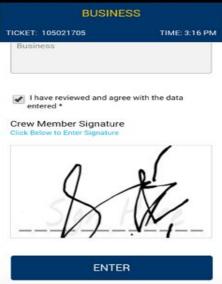

95835568556       |               |
|                   |               |
| Fuel Type *       |               |
|                   |               |

| 3:18PM                      |               |
|-----------------------------|---------------|
| BUS                         | INESS         |
| TICKET: 105021705           | TIME: 3:16 PI |
| Meter Reading Start         | *             |
| 0                           |               |
| Meter Reading Stop          | *             |
| 100                         |               |
| Volume *<br>100.00 Liters   |               |
| Next Destination *          |               |
| USA                         |               |
| For international flights t | ax purposes   |
| Client Empil *              |               |



#### **BUSINESS**





... Ø .at I h. ...





# **MOBILE APP FOR BANKING**

#### Society Mobile App Architecture

A login form is an essential component of mobile applications. You need to fill in proper Login information (username and password) and tap Login. Once you fill the data and click submit, it send a request to OFBiz backend server and authorize by using OFBiz party module.

- My Account
- Quick Collection
- My Collection
- Change Password
- Feedback
- Logout





#### Login

A login form is an essential component of mobile applications. You need to fill in proper Login information (username and password) and tap Login.





#### Dashboard

Below screen is showing agent detail with his image option





#### Menu

Below screen is showing agent detail with his image option





#### **My Account**

I