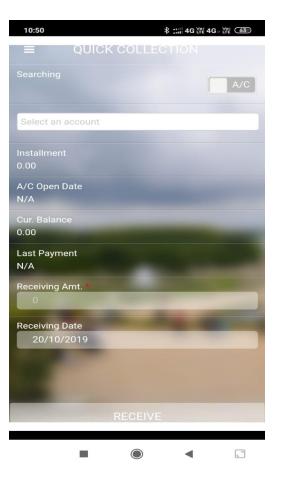

#### **Quick Collection**

Through that agent can quick search to any account and will get the payment of that account which is related to Loan / DD, Saving & RD

- Searching options two type (i) Plan (ii) Loan
- He can be search account number and renew all type of account.
- Agent can be search Loan Account Number. and Pay EMI.
- He can receive the loan EMI also.

#### **Quick Collection**

| Searching         |           | A/C | Searching           | 0         |
|-------------------|-----------|-----|---------------------|-----------|
| Select an account |           |     | Select an account   |           |
| Installment       | 0.00      |     | Installment         | 0.00      |
| Receiving Amt. *  |           |     | Receiving Amt. *    | 0         |
| Receiving Date    | 30/1/2017 |     | SOC / Profit / Int. |           |
|                   |           |     | Late Payment        | 0         |
|                   |           |     | Payment Mode        | Cash      |
|                   |           |     | Receiving Date      | 30/1/2017 |
|                   | DECEME    |     |                     | DEOFINE   |
|                   | RECEIVE   |     |                     | RECEIVE   |
| $\triangleleft$   | 0         |     | Þ                   | 0 🗆       |