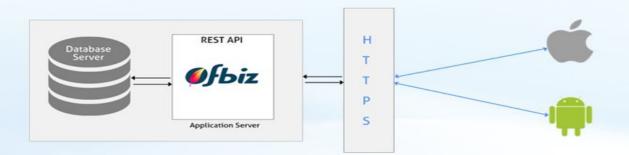

#### Society Mobile App Architecture

A login form is an essential component of mobile applications. You need to fill in proper Login information (username and password) and tap Login. Once you fill the data and click submit, it send a request to OFBiz backend server and authorize by using OFBiz party module.