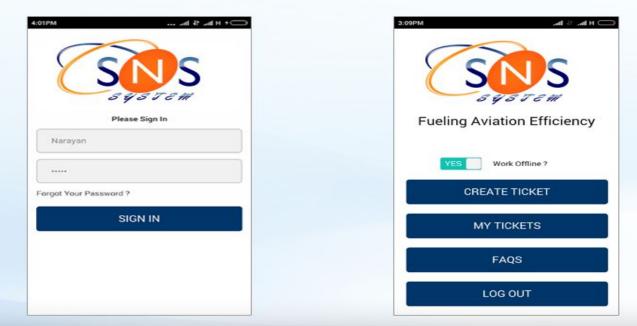

|  |  |
| Meter Reading Start * |                |  |  |

| COMM                          | ERCIAL              |
|-------------------------------|---------------------|
| TICKET: 104021716             | TIME: 3:09 PM       |
| Meter Reading Stop            |                     |
| 100                           |                     |
| Volume *<br>100.00 Liters     |                     |
| Crew Notes *                  |                     |
| Add notes here                |                     |
| I have reviewed and entered * | agree with the data |
| -                             | TER                 |



#### TICKET SUBMISSION





Call Us : (+1) 214-494-0908, 214-949-1205 Email ID : info@snssystem.com Website : www.snssystem.com

#### TICKETS

#### **BUSINESS USER LOGIN**





#### **BUSINESS**

| 18PM                | → H hr. \$ hr. \$ |  |
|---------------------|-------------------|--|
| BUSINESS            |                   |  |
| TICKET: 105021705   | TIME: 3:16 PM     |  |
| Gaurav Palway *     |                   |  |
| Gaurav              |                   |  |
| Supplier *          |                   |  |
| Shell Aviation      | ×                 |  |
| Airport *<br>3RS    |                   |  |
| Aircraft Operator * |                   |  |
| Shivani 123456789   |                   |  |
| Flight Type *       |                   |  |
| Flight 1            |                   |  |

| 18PM              |               |
|-------------------|---------------|
| BUS               | INESS         |
| TICKET: 105021705 | TIME: 3:16 PM |
| Registratio