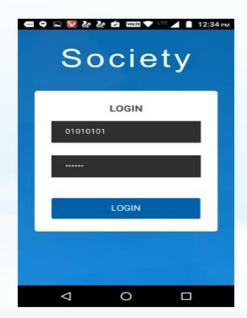

#### Login

A login form is an essential component of mobile applications. You need to fill in proper Login information (username and password) and tap Login.