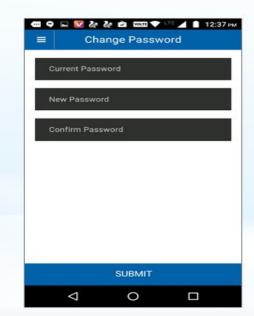

| 0.00      |     | Installment         | 0.00      |
| Receiving Amt. *  |           |     | Receiving Amt. *    | 0         |
| Receiving Date    | 30/1/2017 |     | SOC / Profit / Int. |           |
|                   |           |     | Late Payment        | 0         |
|                   |           |     | Payment Mode        | Cash      |
|                   |           |     | Receiving Date      | 30/1/2017 |
|                   | DECEME    |     |                     | DEOFINE   |
|                   | RECEIVE   |     |                     | RECEIVE   |
| $\triangleleft$   | 0         |     | Þ                   | 0 🗆       |



#### **My Collection**

Agent can see the collection detail history date wise.





#### **Change Password**

Agent can also reset the password.





#### Feedback

Agent can also send feedback to Admin email.







# MOBILE APP FOR LOCATION BASED

#### find your favorite businesses and earn points!



#### all your favorites Location



# all your deals in one place





#### earn points and spend them in our catalog



# deals and details from your favorites



#### save your deals and use them when you're ready







#### My Menu

My menu allow you to select your top favorite transactions so that you can quicker access to your frequently used transactions.

| ng                |                                                                  |
|-------------------|------------------------------------------------------------------|
| Account Summary   | >                                                                |
| Accoun