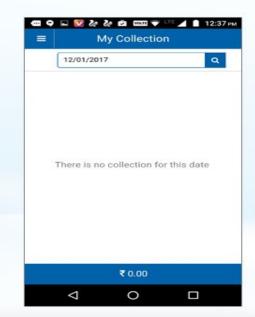

|     | Select an account   |           |
| Installment       | 0.00      |     | Installment         | 0.00      |
| Receiving Amt. *  |           |     | Receiving Amt. *    | 0         |
| Receiving Date    | 30/1/2017 |     | SOC / Profit / Int. |           |
|                   |           |     | Late Payment        | 0         |
|                   |           |     | Payment Mode        | Cash      |
|                   |           |     | Receiving Date      | 30/1/2017 |
|                   | DECEME    |     |                     | DEOFINE   |
|                   | RECEIVE   |     |                     | RECEIVE   |
| $\triangleleft$   | 0         |     | Þ                   | 0 🗆       |



#### **My Collection**

Agent can see the collection detail history date wise.





#### **Change Password**

Agent can also reset the password.





#### Feedback

Agent can also send feedback to Admin email.







# MOBILE APP FOR LOCATION BASED

#### find your favorite businesses and earn points!



#### all your favorites Location



# all your deals in one place





#### earn points and spend them in our catalog



# deals and details from your favorites



#### save your deals and use them when you're ready







#### My Menu

My menu allow you to select your top favorite transactions so that you can quicker access to your frequently used transactions.

| ng                |                                                                  |
|-------------------|------------------------------------------------------------------|
| Account Summary   | >