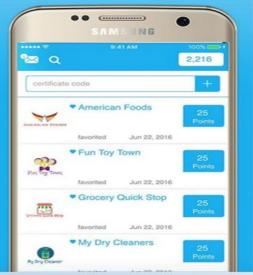

|
|                   |           |     | Payment Mode        | Cash      |
|                   |           |     | Receiving Date      | 30/1/2017 |
|                   | DECEME    |     |                     | DEOFINE   |
|                   | RECEIVE   |     |                     | RECEIVE   |
| $\triangleleft$   | 0         |     | Þ                   | 0 🗆       |



#### **My Collection**

Agent can see the collection detail history date wise.





#### **Change Password**

Agent can also reset the password.





#### Feedback

Agent can also send feedback to Admin email.







# MOBILE APP FOR LOCATION BASED

#### find your favorite businesses and earn points!



#### all your favorites Location



# all your deals in one place





#### earn points and spend them in our catalog



# deals and details from your favorites



#### save your deals and use them when you're ready







#### My Menu

My menu allow you to select your top favorite transactions so that you can quicker access to your frequently used transactions.

| ng                |                                                                  |
|-------------------|------------------------------------------------------------------|
| Account Summary   | >                                                                |
| Account Statement | >                                                                |
| Share & CD        | >                                                                |
| Loan Account      | >                                                                |
| Fund Transfer